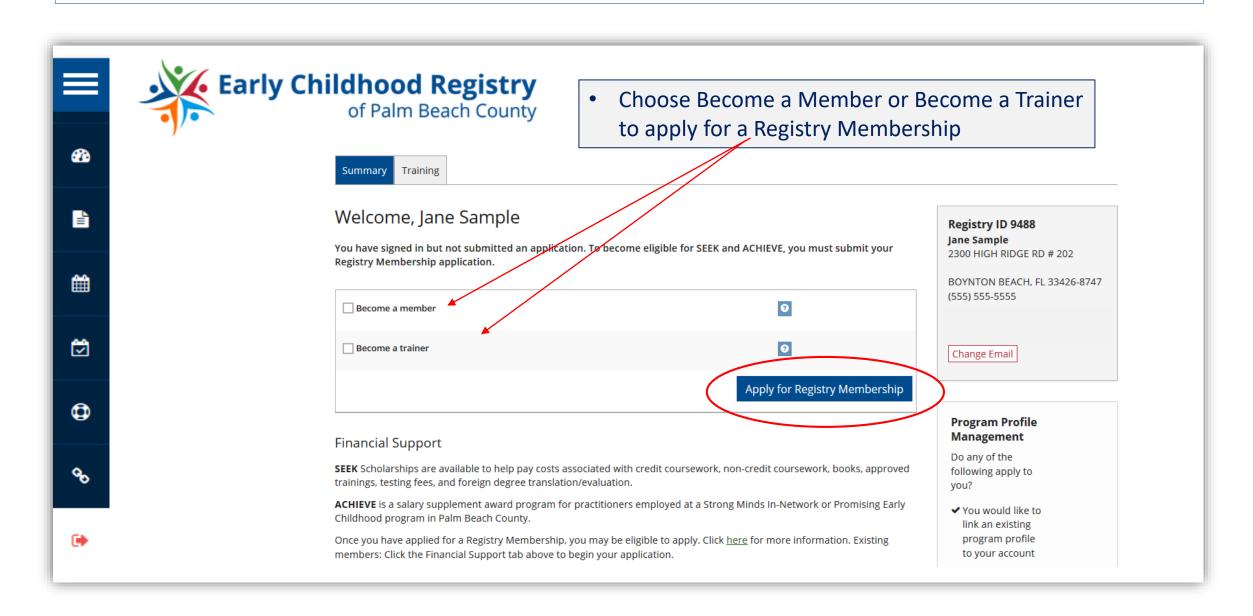

ify the Forum, the CSC, and their employees and agents against any claims whatsoever arising out of or connected with this information.

This agreement shall be governed in all respects by the laws of the State of Florida without giving effect to its conflicts of law provisions. All parties submit to the personal jurisdiction of and venue in the state and federal courts in the State of Florida. The parties further agree that any cause of action arising under this agreement shall exclusively be brought in such courts. If any provision of this agreement is held to be invalid or unenforceable, such provision shall be struck and the remaining provisions shall be enforced.

✓ I acknowledge that I have reviewed and agreed to the Privacy Policy



Submit

# Palm Beach County Registry Membership