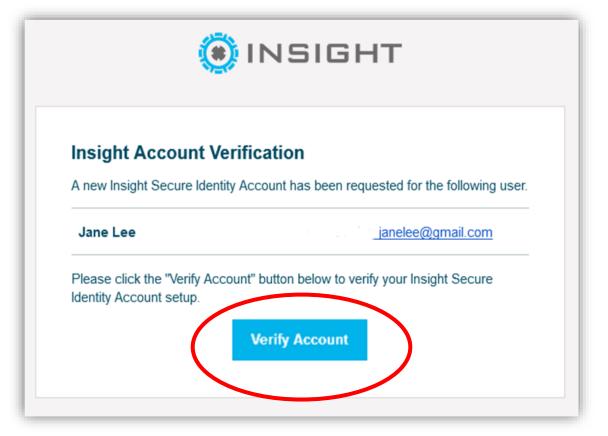

### **Account Verification**

The below confirmation prompts the User to check their email and click on the verification email.

Click - Verify Account. This will direct Users to the Registry website to create a password.