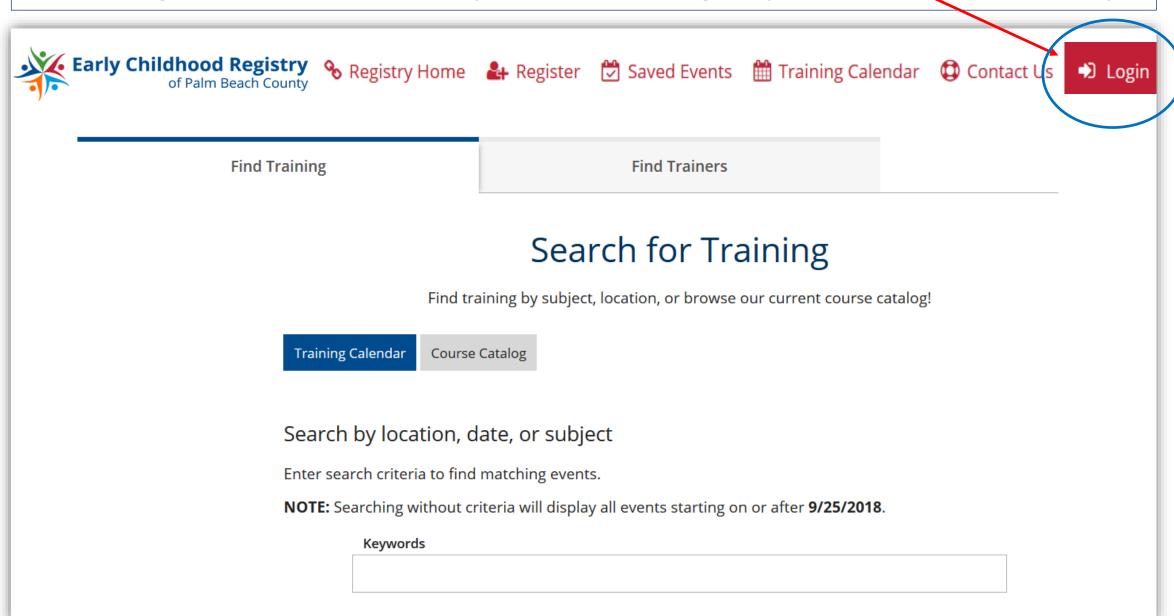

# PBC Registry **NEW** Account login: www.pbcregistry.org

Click Registry Login \*Instructions apply to **both** individual accounts and organization accounts **Registry Login** Search site for... Early Childhood Registry of Palm Beach County Home About Us ▼ EC Professionals -Financial Support -Trainers + Stay up-to-date with all available training opportunities provided by Palm Beach County Early Childhood Registry. **Training Calendar** 0 The Registry will help you track your formal and informal education and training, and provide support for future professional development. **EC Professionals** 0 As a Registry approved trainer, you may be eligible

## Click login to access the Early Childhood Registry of Palm Beach County