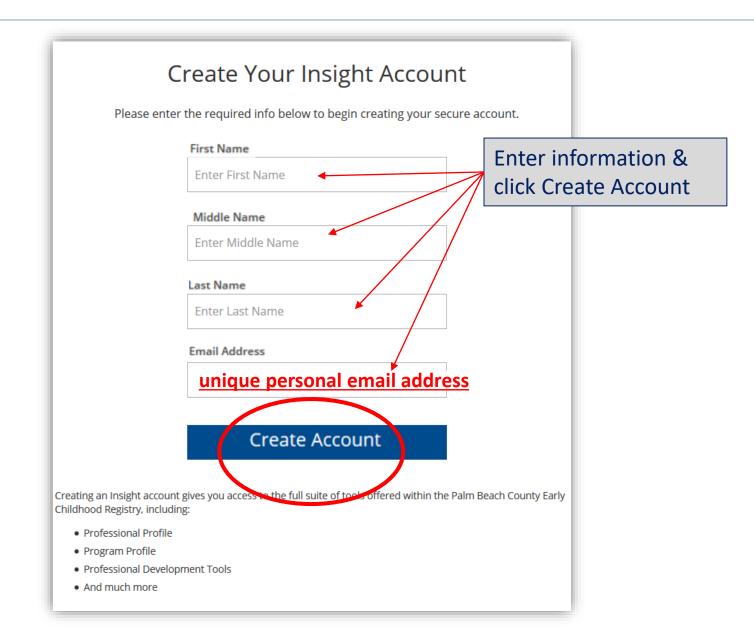

ildrensforum.com

www.pbcregistry.org

# PBC Registry **NEW** Account login: www.pbcregistry.org

Click Registry Login \*Instructions apply to **both** individual accounts and organization accounts **Registry Login** Search site for... Early Childhood Registry of Palm Beach County Home About Us ▼ EC Professionals -Financial Support -Trainers + Stay up-to-date with all available training opportunities provided by Palm Beach County Early Childhood Registry. **Training Calendar** 0 The Registry will help you track your formal and informal education and training, and provide support for future professional development. **EC Professionals** 0 As a Registry approved trainer, you may be eligible

## Click login to access the Early Childhood Registry of Palm Beach County



## **Create Account**



### **Account Verification**

The below confirmation prompts the User to check their email and click on the verification email.



Click - Verify Account. This will direct Users to the Registry website to create a password.



Please allow up to 5 minutes for the e-mail to arrive.

## **Create Password**



## **Passwords Requirements:**

- Minimum of 7 characters
- At least 1 capital letter
- At least 1 number

<sup>\*</sup>Special characters such as '&' '!' are encouraged, but not required.

## **LOGIN**



• login using unique personal email address and newly created password.

## **Profile Information**

| First Name                                                                                          | Middle Name                                               |
|-----------------