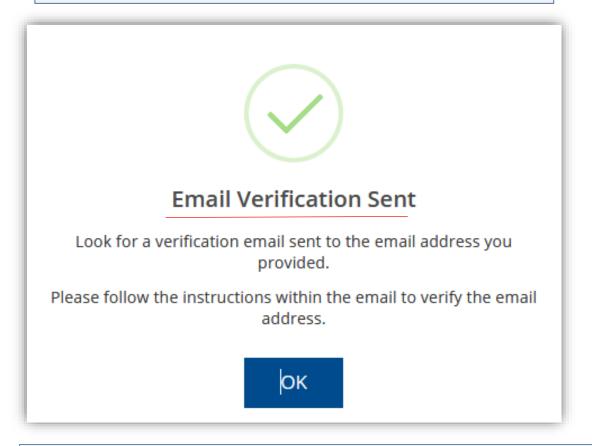

### **Account Verification**

The below confirmation prompts the User to check their email and click on the verification email.

Click - Verify Account. This will direct Users to the Registry website to create a password.

Please allow up to 5 minutes for the e-mail to arrive.